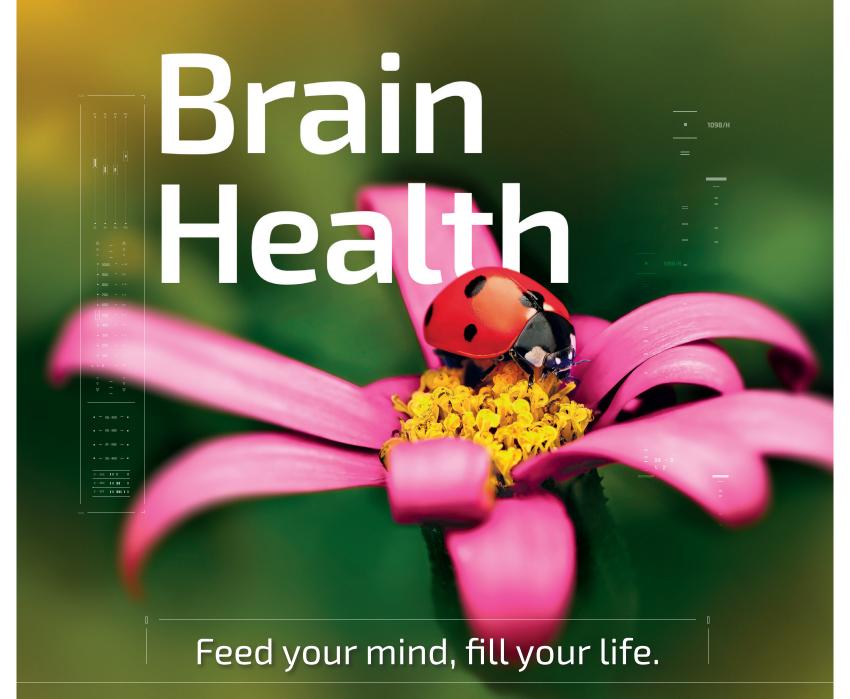

### MIRTOSELECT®

THE ORIGINAL BILBERRY EXTRACT Restore. Aid cognitive flexibility and executive function.